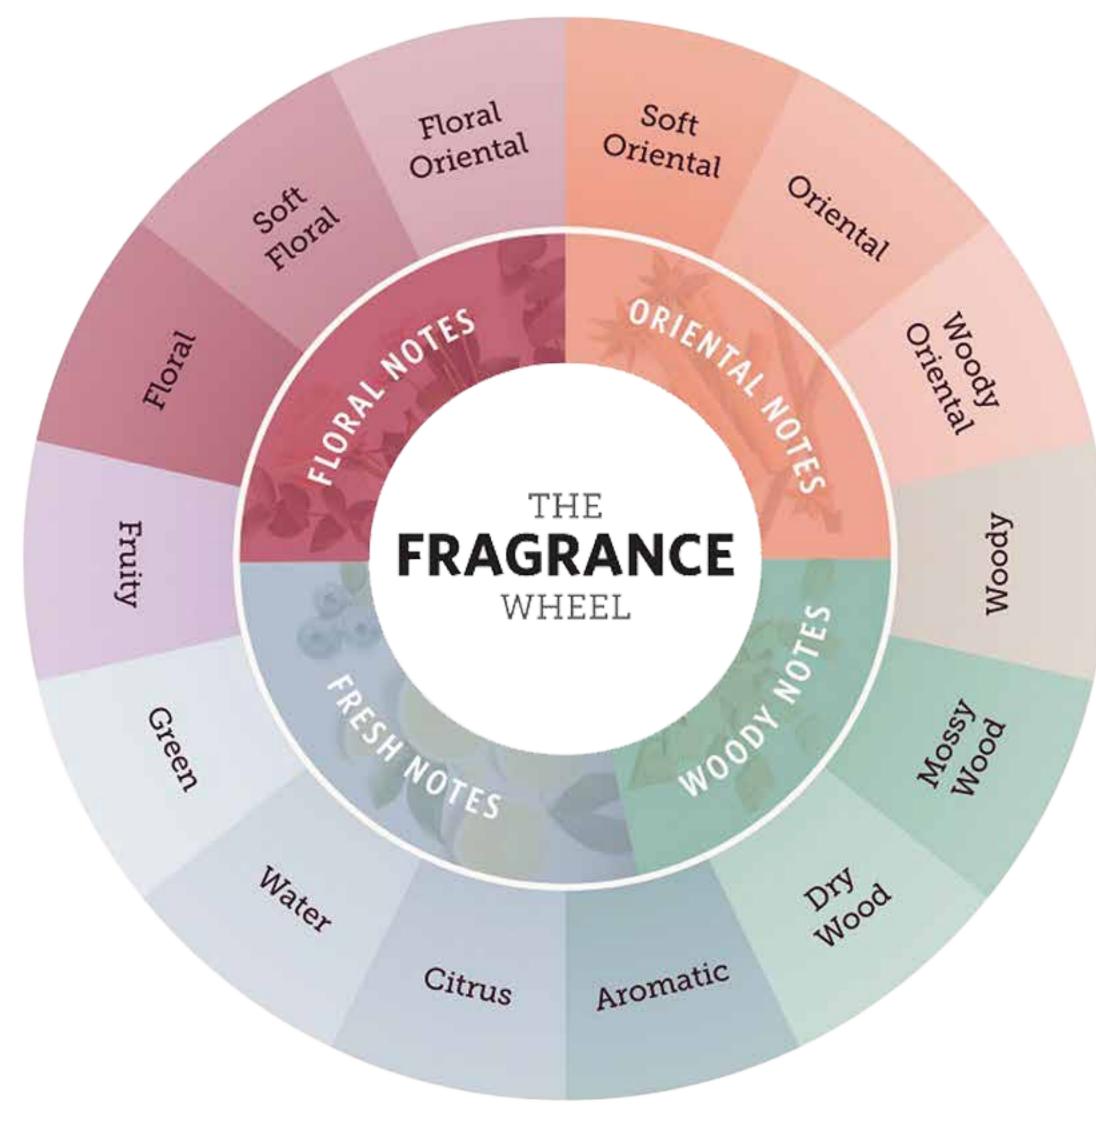

#### FRAGRANCE WHEEL AND SCENT FAMILIES

The fragrance wheel is a round diagram that displays the different scent families and subfamilies.

The four main types of fragrance and the different scent families that every scent is based on are warm, woody, oriental and fresh, with each effect brought out by different combinations of fragrances.

Another category, or better to mention, the old one in the perfume family, includes the following: Leather, Chypre and Fougère

#### **COMMON FAMILY NOTES:**

For Floral; Rose - Jasmine - Orange blossom For Fresh; Sage - Bergamot - Grapefruit For Oriental; Vanilla –Myrrh - Anise For Woody; Patchouli – Vetiver - Sandalwood For Leather; tobacco - honey - smoke For Chypre; light citrus - darker woody - mossy For Fougère; lavender – coumarin - oak moss